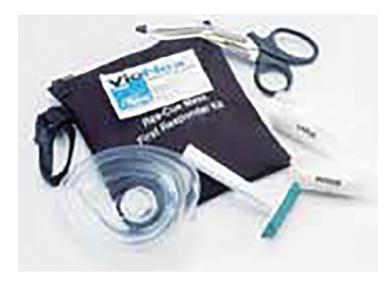

## AMBU® Res-Cue Mask® First Responder Kit

Includes 2 sets of disposable vinyl gloves, 1 reusable mouth barrier mask with valve and filter, 1 disposable razor, 1 disposable anti-microbial wipe, and 1 pair of trauma scissors. Can be attached to the AED handle. Part No.: 877448