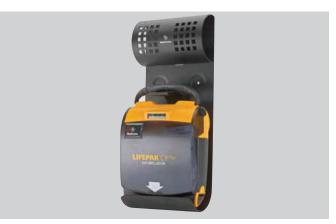

## MOUNTING

Wall Mount Bracket for LIFEPAK CR Plus or LIFEPAK EXPRESS AEDs Part No.: 877594

LIFEPAK CR<sup>®</sup> PLUS AND LIFEPAK EXPRESS<sup>®</sup> DEFIBRILLATOR

Contact your local Brady Distributor 1800 620 816 | bradyid.com.au