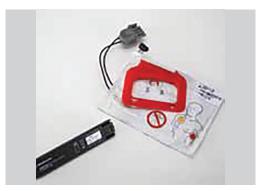

Replacement Kit for CHARGE-PAK Battery Charger Includes 1 set electrodes and 1 battery charger, replacement instructions, and discharger for safe disposal of used CHARGE-PAK charger. Part No.: 877446

Replacement Infant/Child Reduced Energy Defibrillation Electrodes Part No.: 877447