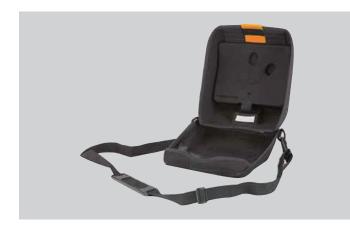

es in this catalog are designed to work with LIFEPAK CR Plus AED and LIFEPAK EXPRESS AEDs. If you have any questions about accessories or disposables, please contact your Physio-Control representative.



Replacement Kit for CHARGE-PAK Battery Charger Includes 1 set electrodes and 1 battery charger, replacement instructions, and discharger for safe disposal of used CHARGE-PAK charger. Part No.: 877446



Replacement Infant/Child Reduced Energy Defibrillation Electrodes Part No.: 877447







## AMBU® Res-Cue Mask® First Responder Kit

Includes 2 sets of disposable vinyl gloves, 1 reusable mouth barrier mask with valve and filter, 1 disposable razor, 1 disposable anti-microbial wipe, and 1 pair of trauma scissors. Can be attached to the AED handle. Part No.: 877448

## **CARRYING CASES**



Complete Soft Shell Carrying Case Part No.: 877593

## MOUNTING



Wall Mount Bracket for LIFEPAK CR Plus or LIFEPAK EXPRESS AEDs Part No.: 877594



LIFEPAK CR<sup>®</sup> PLUS AND LIFEPAK EXPRESS<sup>®</sup> DEFIBRILLATOR



Contact your local Brady Distributor 1800 620 816 | bradyid.com.au