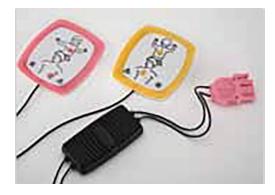

Replacement Kit for CHARGE-PAK Battery Charger Includes 1 set electrodes and 1 battery charger, replacement instructions, and discharger for safe disposal of used CHARGE-PAK charger. Part No.: 877446

Replacement Infant/Child Reduced Energy Defibrillation Electrodes Part No.: 877447